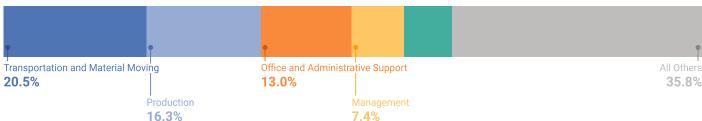

--------------------------------------|----|
| ndustry Snapshot                     | 4  |
| Staffing Pattern                     | 5  |
| Employment Distribution by Type      | 6  |
| Sector Strategy Pathways             | 7  |
| Bensenville village, IL Regional Map | 8  |
| Data Notes                           | 9  |
| FAQ                                  | 10 |

# **Spotlight Summary**

Total - All Industries Bensenville village, IL – 2023Q2

#### **EMPLOYMENT**



21,865

Regional employment / 163,330,410 in the nation

WAGES



\$77,504

Avg Wages per Worker / \$70,318 in the nation

0.4%

Avg Ann % Change Last 10 Years / +1.3% in the U.S.



100.0%

% of Total Employment / **100.0**% in the U.S.



3.1%

Avg Ann % Change Last 10 Years / +3.8% in the U.S.



## TOP OCCUPATION GROUPS



#### TOP INDUSTRIES

Avg Ann % Change in Employment, Last 10 Years

1.7 % A

Temporary Help Services

Region
Nation

Region Arrangement

Region
Nation

Region Schools

# **Industry Snapshot**

### **EMPLOYMENT**



#### **WAGES**



| 6-Digit Industry                                                           | Empl   | Avg Ann<br>Wages | LQ    | 5yr History | Annual<br>Demand | Forecast<br>Ann<br>Growth |
|----------------------------------------------------------------------------|--------|------------------|-------|-------------|------------------|---------------------------|
| Temporary Help Services                                                    | 3,102  | \$48,957         | 7.73  |             | 339              | -0.9%                     |
| Freight Transportation Arrangement