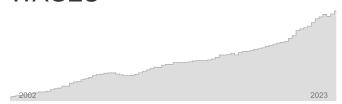

#### **EMPLOYMENT**

21,865

Regional employment / 163,330,410 in the nation

WAGES

\$77,504

Avg Wages per Worker / \$70,318 in the nation

0.4%

Avg Ann % Change Last 10 Years / +1.3% in the U.S.