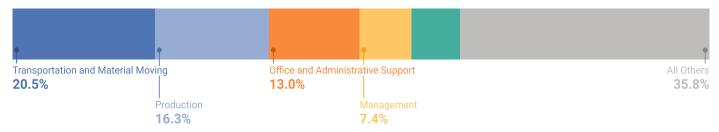

# Staffing Pattern

| Hand  Heavy and Tractor-Trailer Truck Drivers  Janitors and Cleaners, Except Maids and Housekeeping Cleaners  General and Operations Managers  Team Assemblers  Office Clerks, General  Manufacturing, Except Technical and Scientific  Products  Customer Service Representatives  Light Truck Drivers  1,785  \$40,800  236  \$40,800  103  103  104  105  106  \$38,400  90  90  107  108  \$137,500  55  109  \$42,300  48  48  \$46,700  49  \$50  \$79,700  39  \$79,700  39  109  109  109  109  109  109  10                                                                                                                                                                                                                                                                                                                                                                                                                                                                                                                                                                                                                                                                                                                                                                                                                                                                                                                                                                                                                                                                                                                                                                                                                                                                                                                                                                                                                                                                                                                                                                                                                                                                                                                                                                                                                   |                                                                                                    |        | Avg Ann   | Annual |
|----------------------------------------------------------------------------------------------------------------------------------------------------------------------------------------------------------------------------------------------------------------------------------------------------------------------------------------------------------------------------------------------------------------------------------------------------------------------------------------------------------------------------------------------------------------------------------------------------------------------------------------------------------------------------------------------------------------------------------------------------------------------------------------------------------------------------------------------------------------------------------------------------------------------------------------------------------------------------------------------------------------------------------------------------------------------------------------------------------------------------------------------------------------------------------------------------------------------------------------------------------------------------------------------------------------------------------------------------------------------------------------------------------------------------------------------------------------------------------------------------------------------------------------------------------------------------------------------------------------------------------------------------------------------------------------------------------------------------------------------------------------------------------------------------------------------------------------------------------------------------------------------------------------------------------------------------------------------------------------------------------------------------------------------------------------------------------------------------------------------------------------------------------------------------------------------------------------------------------------------------------------------------------------------------------------------------------------|----------------------------------------------------------------------------------------------------|--------|-----------|--------|
| Hand  Heavy and Tractor-Trailer Truck Drivers  Janitors and Cleaners, Except Maids and Housekeeping Cleaners  General and Operations Managers  Team Assemblers  Office Clerks, General  Manufacturing, Except Technical and Scientific  Products  Customer Service Representatives  Light Truck Drivers  1,785  \$40,800  236  \$40,800  103  103  104  105  106  \$38,400  90  90  107  108  \$137,500  55  109  \$42,300  48  48  \$46,700  49  \$50  \$79,700  39  \$79,700  39  109  109  109  109  109  109  10                                                                                                                                                                                                                                                                                                                                                                                                                                                                                                                                                                                                                                                                                                                                                                                                                                                                                                                                                                                                                                                                                                                                                                                                                                                                                                                                                                                                                                                                                                                                                                                                                                                                                                                                                                                                                   | 6-digit Occupation                                                                                 | Empl   | Wages     | Demand |
| Housekeeping Cleaners General and Operations Managers Team Assemblers Office Clerks, General Manufacturing, Except Technical and Scientific Products Customer Service Representatives Light Truck Drivers  716 \$38,400 90 838,400 90 842,300 55 842,300 48 846,700 49 848 846,700 39 879,700 39 879,700 39 88 8137,500 55 83 846,600 48 85 85 85 85 85 85 85 85 85 85 85 85 85                                                                                                                                                                                                                                                                                                                                                                                                                                                                                                                                                                                                                                                                                                                                                                                                                                                                                                                                                                                                                                                                                                                                                                                                                                                                                                                                                                                                                                                                                                                                                                                                                                                                                                                                                                                                                                                                                                                                                        | Laborers and Freight, Stock, and Material Movers,<br>Hand                                          | 1,785  | \$40,800  | 236    |
| Housekeeping Cleaners  General and Operations Managers  Team Assemblers  Office Clerks, General  Manufacturing, Except Technical and Scientific  Customer Service Representatives  Stockers and Order Fillers  Light Truck Drivers  708  \$137,500  \$42,300  48  480  \$46,700  49  \$79,700  39  \$79,700  39  \$450  \$79,700  \$79,700  \$79,700  \$79,700  \$79,700  \$79,700  \$79,700  \$79,700  \$79,700  \$79,700  \$79,700  \$79,700  \$79,700  \$79,700  \$70,700  \$70,700  \$70,700  \$70,700  \$70,700  \$70,700  \$70,700  \$70,700  \$70,700  \$70,700  \$70,700  \$70,700  \$70,700  \$70,700  \$70,700  \$70,700  \$70,700  \$70,700  \$70,700  \$70,700  \$70,700  \$70,700  \$70,700  \$70,700  \$70,700  \$70,700  \$70,700  \$70,700  \$70,700  \$70,700  \$70,700  \$70,700  \$70,700  \$70,700  \$70,700  \$70,700  \$70,700  \$70,700  \$70,700  \$70,700  \$70,700  \$70,700  \$70,700  \$70,700  \$70,700  \$70,700  \$70,700  \$70,700  \$70,700  \$70,700  \$70,700  \$70,700  \$70,700  \$70,700  \$70,700  \$70,700  \$70,700  \$70,700  \$70,700  \$70,700  \$70,700  \$70,700  \$70,700  \$70,700  \$70,700  \$70,700  \$70,700  \$70,700  \$70,700  \$70,700  \$70,700  \$70,700  \$70,700  \$70,700  \$70,700  \$70,700  \$70,700  \$70,700  \$70,700  \$70,700  \$70,700  \$70,700  \$70,700  \$70,700  \$70,700  \$70,700  \$70,700  \$70,700  \$70,700  \$70,700  \$70,700  \$70,700  \$70,700  \$70,700  \$70,700  \$70,700  \$70,700  \$70,700  \$70,700  \$70,700  \$70,700  \$70,700  \$70,700  \$70,700  \$70,700  \$70,700  \$70,700  \$70,700  \$70,700  \$70,700  \$70,700  \$70,700  \$70,700  \$70,700  \$70,700  \$70,700  \$70,700  \$70,700  \$70,700  \$70,700  \$70,700  \$70,700  \$70,700  \$70,700  \$70,700  \$70,700  \$70,700  \$70,700  \$70,700  \$70,700  \$70,700  \$70,700  \$70,700  \$70,700  \$70,700  \$70,700  \$70,700  \$70,700  \$70,700  \$70,700  \$70,700  \$70,700  \$70,700  \$70,700  \$70,700  \$70,700  \$70,700  \$70,700  \$70,700  \$70,700  \$70,700  \$70,700  \$70,700  \$70,700  \$70,700  \$70,700  \$70,700  \$70,700  \$70,700  \$70,700  \$70,700  \$70,700  \$70,700  \$70,700  \$70,700  \$70,700  \$70,700  \$70,700  \$70,700  \$70,700  \$70,700  \$70,700  \$70,700  \$70,700  \$70,700  \$70,700  \$70,700  \$70,700  \$70,700  \$70 | Heavy and Tractor-Trailer Truck Drivers                                                            | 946    | \$62,100  | 103    |
| Team Assemblers   500   \$42,300   48                                                                                                                                                                                                                                                                                                                                                                                                                                                                                                                                                                                                                                                                                                                                                                                                                                                                                                                                                                                                                                                                                                                                                                                                                                                                                                                                                                                                                                                                                                                                                                                                                                                                                                                                                                                                                                                                                                                                                                                                                                                                                                                                                                                                                                                                                                  | Janitors and Cleaners, Except Maids and Housekeeping Cleaners                                      | 716    | \$38,400  | 90     |
| Office Clerks, General 480 \$46,700 49 Sales Representatives, Wholesale and Manufacturing, Except Technical and Scientific 450 \$79,700 39 Products Customer Service Representatives 413 \$46,600 48 Stockers and Order Fillers 359 \$39,500 58 Light Truck Drivers 313 \$53,100 37                                                                                                                                                                                                                                                                                                                                                                                                                                                                                                                                                                                                                                                                                                                                                                                                                                                                                                                                                                                                                                                                                                                                                                                                                                                                                                                                                                                                                                                                                                                                                                                                                                                                                                                                                                                                                                                                                                                                                                                                                                                    | General and Operations Managers                                                                    | 708    | \$137,500 | 55     |
| Sales Representatives, Wholesale and Manufacturing, Except Technical and Scientific 450 \$79,700 39 Products Customer Service Representatives 413 \$46,600 48 Stockers and Order Fillers 359 \$39,500 58 Light Truck Drivers 313 \$53,100 37                                                                                                                                                                                                                                                                                                                                                                                                                                                                                                                                                                                                                                                                                                                                                                                                                                                                                                                                                                                                                                                                                                                                                                                                                                                                                                                                                                                                                                                                                                                                                                                                                                                                                                                                                                                                                                                                                                                                                                                                                                                                                           | Team Assemblers                                                                                    | 500    | \$42,300  | 48     |
| Manufacturing, Except Technical and Scientific 450 \$79,700 39 Products  Customer Service Representatives 413 \$46,600 48 Stockers and Order Fillers 359 \$39,500 58 Light Truck Drivers 313 \$53,100 37                                                                                                                                                                                                                                                                                                                                                                                                                                                                                                                                                                                                                                                                                                                                                                                                                                                                                                                                                                                                                                                                                                                                                                                                                                                                                                                                                                                                                                                                                                                                                                                                                                                                                                                                                                                                                                                                                                                                                                                                                                                                                                                               | Office Clerks, General                                                                             | 480    | \$46,700  | 49     |
| Stockers and Order Fillers       359       \$39,500       58         Light Truck Drivers       313       \$53,100       37                                                                                                                                                                                                                                                                                                                                                                                                                                                                                                                                                                                                                                                                                                                                                                                                                                                                                                                                                                                                                                                                                                                                                                                                                                                                                                                                                                                                                                                                                                                                                                                                                                                                                                                                                                                                                                                                                                                                                                                                                                                                                                                                                                                                             | Sales Representatives, Wholesale and<br>Manufacturing, Except Technical and Scientific<br>Products | 450    | \$79,700  | 39     |
| Light Truck Drivers 313 \$53,100 37                                                                                                                                                                                                                                                                                                                                                                                                                                                                                                                                                                                                                                                                                                                                                                                                                                                                                                                                                                                                                                                                                                                                                                                                                                                                                                                                                                                                                                                                                                                                                                                                                                                                                                                                                                                                                                                                                                                                                                                                                                                                                                                                                                                                                                                                                                    | Customer Service Representatives                                                                   | 413    | \$46,600  | 48     |
|                                                                                                                                                                                                                                                                                                                                                                                                                                                                                                                                                                                                                                                                                                                                                                                                                                                                                                                                                                                                                                                                                                                                                                                                                                                                                                                                                                                                                                                                                                                                                                                                                                                                                                                                                                                                                                                                                                                                                                                                                                                                                                                                                                                                                                                                                                                                        | Stockers and Order Fillers                                                                         | 359    | \$39,500  | 58     |
| 0. marining Company of Occupations 45 464 (572 400 4 470                                                                                                                                                                                                                                                                                                                                                                                                                                                                                                                                                                                                                                                                                                                                                                                                                                                                                                                                                                                                                                                                                                                                                                                                                                                                                                                                                                                                                                                                                                                                                                                                                                                                                                                                                                                                                                                                                                                                                                                                                                                                                                                                                                                                                                                                               | Light Truck Drivers                                                                                | 313    | \$53,100  | 37     |
| Remaining Component Occupations 15,161 \$72,100 1,478                                                                                                                                                                                                                                                                                                                                                                                                                                                                                                                                                                                                                                                                                                                                                                                                                                                                                                                                                                                                                                                                                                                                                                                                                                                                                                                                                                                                                                                                                                                                                                                                                                                                                                                                                                                                                                                                                                                                                                                                                                                                                                                                                                                                                                                                                  | Remaining Component Occupations                                                                    | 15,161 | \$72,100  | 1,478  |
| Total 21,829                                                                                                                                                                                                                                                                                                                                                                                                                                                                                                                                                                                                                                                                                                                                                                                                                                                                                                                                                                                                                                                                                                                                                                                                                                                                                                                                                                                                                                                                                                                                                                                                                                                                                                                                                                                                                                                                                                                                                                                                                                                                                                                                                                                                                                                                                                                           | Total                                                                                              | 21,829 |           |        |

The mix of occupations points to the ability of a region to support an industry and its flexibility to adapt to future demand. Industry wages are a component of the cost of labor for regional employers.