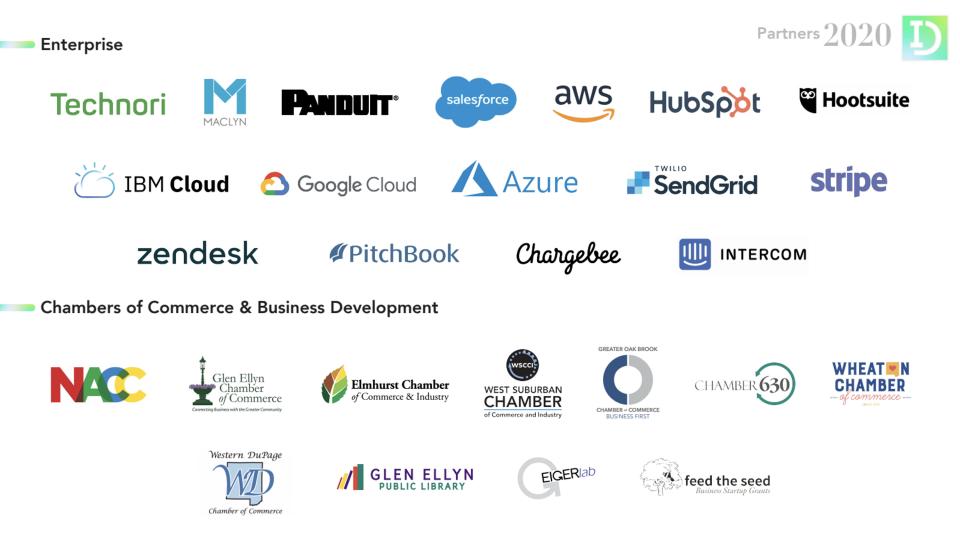

## Startup Tech Resources

- HubSpot
  - Up to 90% Discount
- Salesforce
  - Up to 50% off on Salesforce Essentials
- Amazon Web Services (AWS)
  - Up to \$10,000 in AWS Activate Credits
- Zendesk
  - Up to 6 months of service free
- Intercom
  - Apply to get the Accelerate Plan for \$49/month \$499/month
- Typeform
  - $\circ$  Up to 50% off for 6 months

- PitchBook (One-on-One)
  - Premier startup research tool
- IBM Cloud
  - Up to \$120,000 in IBM Cloud credits
- Chargebee
  - Free Launch Plan until \$500k in revenue
- Drift
- Asana
- Freshworks
  - Pending
    - Google Cloud
    - Azure/Stripe/Microsoft 365
    - Twilio SendGrid
    - **Carta** (table management and valuation software)