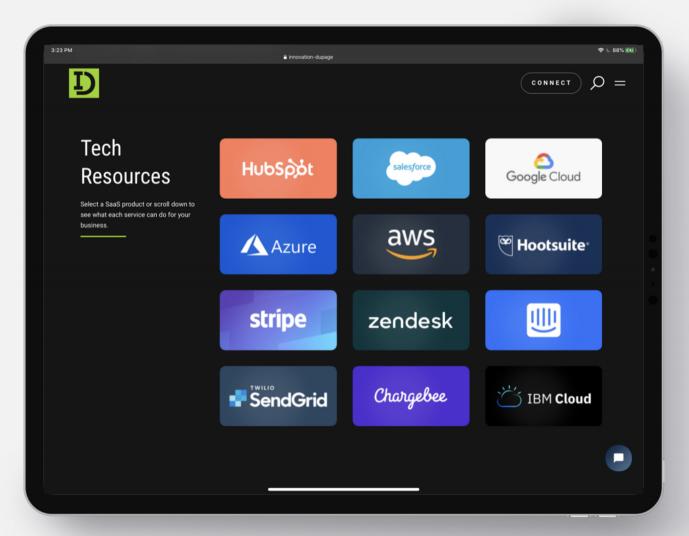

## Startup Tech Resources

- HubSpot
  - Up to 90% Discount
- Salesforce
  - Up to 50% off on Salesforce Essentials
- Amazon Web Services (AWS)
  - Up to \$10,000 in AWS Activate Credits
- Zendesk
  - Up to 6 months of service free
- Intercom
  - Apply to get the Accelerate Plan for \$49/month \$499/month
- Typeform
  - $\circ$  Up to 50% off for 6 months

- PitchBook (One-on-One)
  - Premier startup research tool
- IBM Cloud
  - Up to \$120,000 in IBM Cloud credits
- Chargebee
  - Free Launch Plan until \$500k in revenue
- Drift
- Asana
- Freshworks
  - Pending
    - Google Cloud
    - Azure/Stripe/Microsoft 365
    - Twilio SendGrid
    - **Carta** (table management and valuation software)